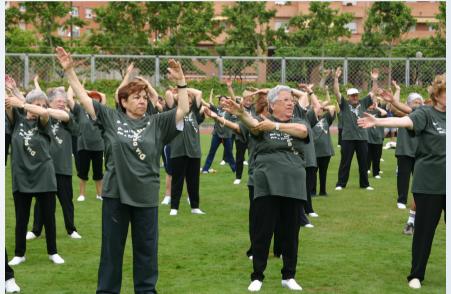

# ACTIVE SENIORS IN UBAE

#### AND FOR THEM ...

# THE ACTIVE SENIORS IN UBAE?

- An average of 8% of our members benefit of the reduced fee.
- Between 12 and 14% are more than 65 years old.
- 25% of our timetable are activities designed for seniors