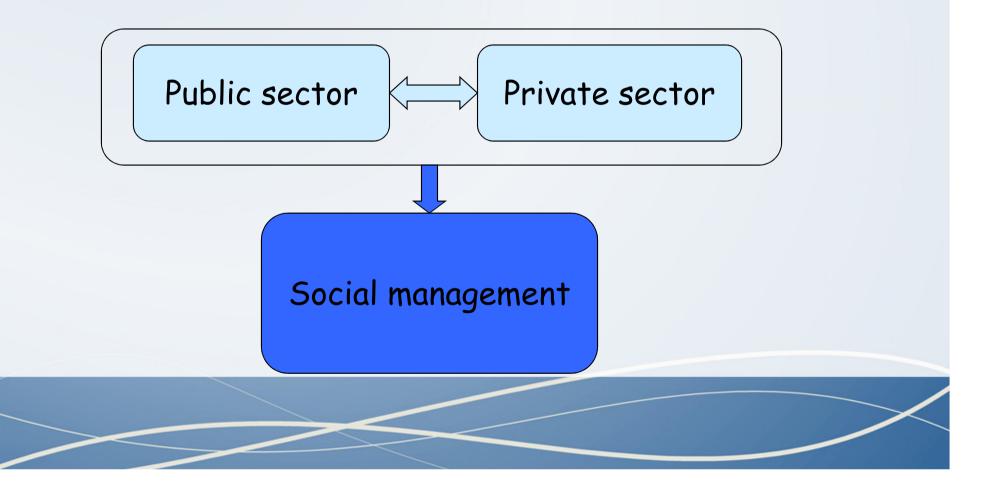

# SOCIAL MANAGEMENT

- Social objective
- Business management
- Associative structure

# 1. Social Objective

- Reduced fee for active senior: 40% compared to the normal fee, with special access conditions.
- Specials activity programs:
  - Personalized
  - Supervised
- Social link.

# 2. Business management

- Management of humans resources : selection, formation, monitoring
- Quality process ISO 9001:2000

### 3. Associative structure

- Profitability serving social causes
- Support to local entities