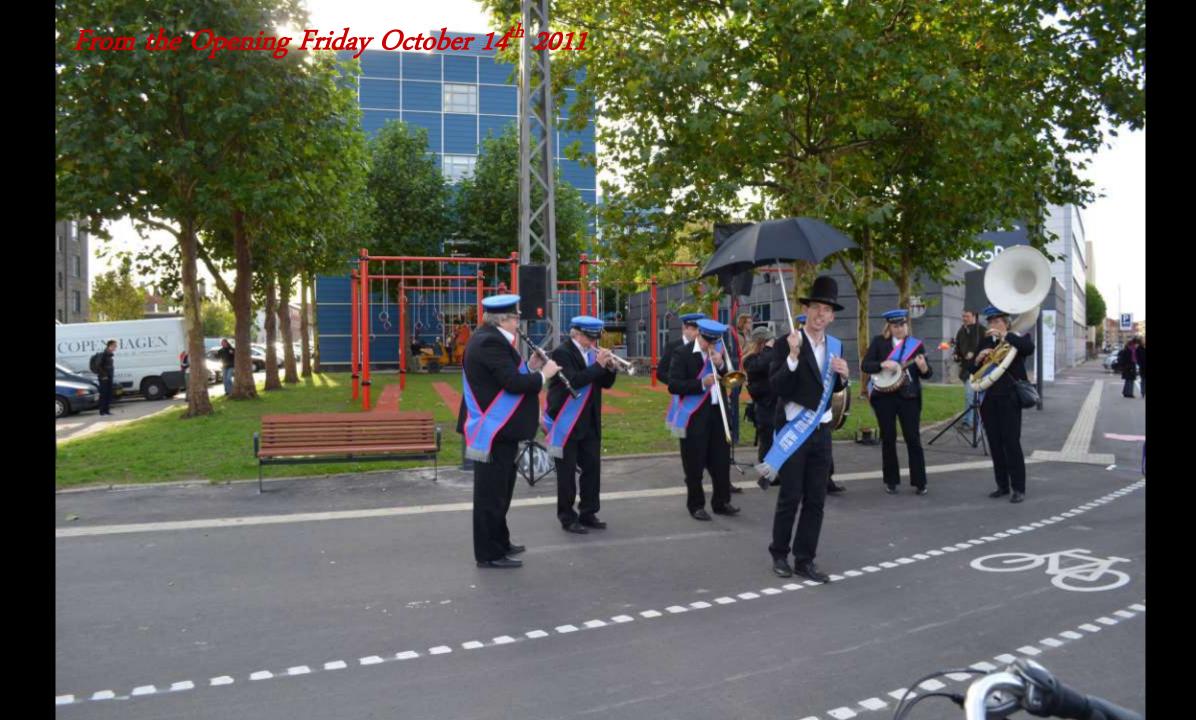

#### Beskrivelse:

Punkt I ligger i starten af Vermundsgade og er et område, der er meget synligt. fra de omkringliggende områder. Selve arealet ligger foran Metropolskolens bygninger og er på nuværende tidspunkt et afgrænset græsarnal uden funktion. Arealet mod Lersæ Parkallé er ved at blive omdannet til en rekreativ plads og vejarealet lukkes for gennemksmel.

#### Rumlige kvaliteter:

Naværende: Afsides, beskyttet.

Tilforte: Engagere, identitotsgive, udfordre-

#### Målgruppe:

Aktive der er med til at give området identitet:

- Ungo (25+)
- Ældre (60+)

#### Koncept

Arealet uriformes som et aktiviteisureal for lobere, gymnastik, styrketræning og legebarnet. Der opsættes flere stål-stativer med gymnastikringe i forskellige stærelse og højder, der står som en urban skov af redskaber. Stativerne er rødlakeret. Bingene kan bruges som styretræningsredskaber, til udstrækning eller til leg både for voksne og unge.

De markerer sig visuelt i området som en startbane på flere aktiviteter og løberuter.

På arealets flade fjernes den eksisterende græsoverflade i striber og der indlægges rælt kunstgræs, der både skaber et mere synligt areal og en slidstærkt hundbelægning under aktiviteten.