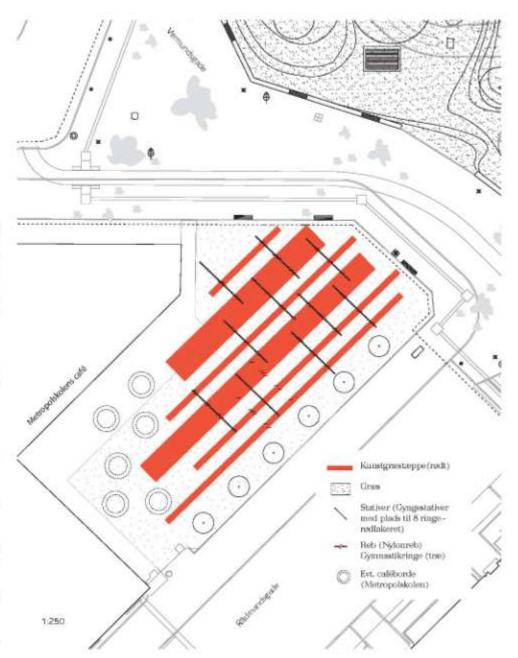

#### Beskrivelse:

Punkt I ligger i starten af Vermundsgade og er et område, der er meget synligt. fra de omkringliggende områder. Selve arealet ligger foran Metropolskolens bygninger og er på nuværende tidspunkt et afgrænset græsarnal uden funktion. Arealet mod Lersæ Parkallé er ved at blive omdannet til en rekreativ plads og vejarealet lukkes for gennemksmel.

#### Koncept

Arealet uriformes som et aktiviteisureal for lobere, gymnastik, styrketræning og legebarnet. Der opsættes flere stål-stativer med gymnastikringe i forskellige stærelse og højder, der står som en urban skov af redskaber. Stativerne er rødlakeret. Bingene kan bruges som styretræningsredskaber, til udstrækning eller til leg både for voksne og unge.

De markerer sig visuelt i området som en startbane på flere aktiviteter og løberuter.

På arealets flade fjernes den eksisterende græsoverflade i striber og der indlægges rælt kunstgræs, der både skaber et mere synligt areal og en slidstærkt hundbelægning under aktiviteten.