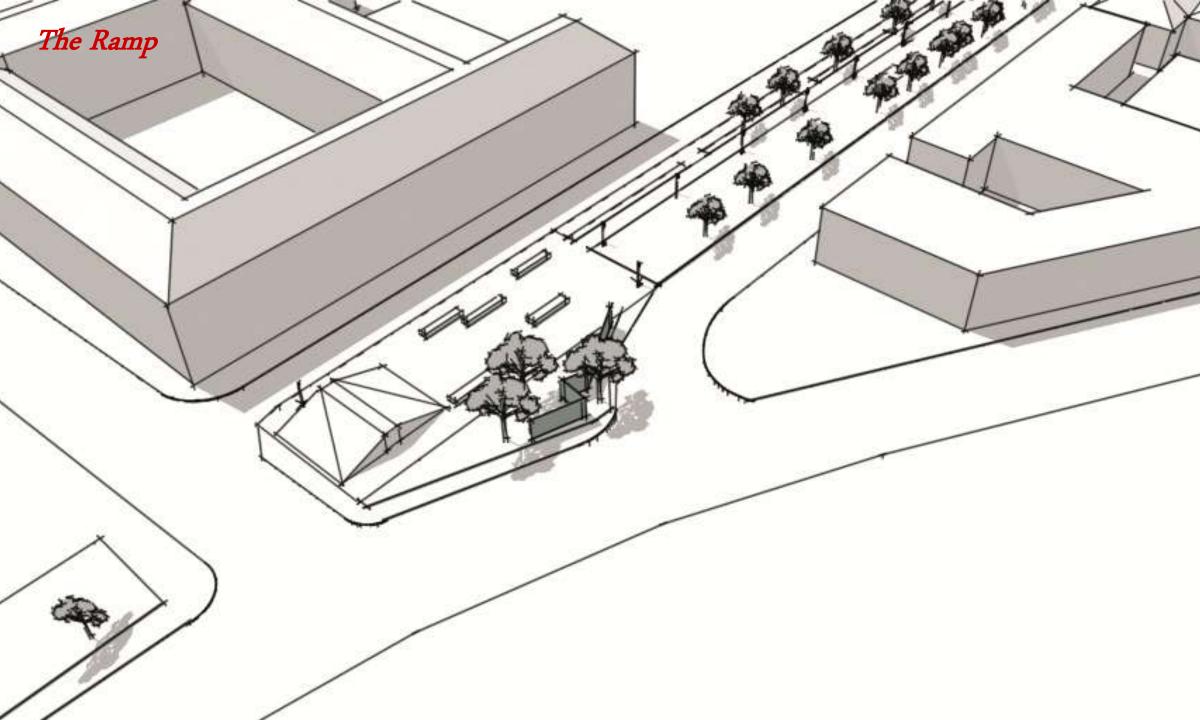

#### Beskrivelse:

Punkt I ligger i starten af Vermundsgade og er et område, der er meget synligt. fra de omkringliggende områder. Selve arealet ligger foran Metropolskolens bygninger og er på nuværende tidspunkt et afgrænset græsarnal uden funktion. Arealet mod Lersæ Parkallé er ved at blive omdannet til en rekreativ plads og vejarealet lukkes for gennemksmel.

#### Rumlige kvaliteter:

Naværende: Afsides, beskyttet.

Tilforte: Engagere, identitotsgive, udfordre-

#### Målgruppe:

Aktive der er med til at give området identitet:

- Ungo (25+)
- Ældre (60+)

#### Koncept

Arealet uriformes som et aktiviteisureal for lobere, gymnastik, styrketræning og legebarnet. Der opsættes flere stål-stativer med gymnastikringe i forskellige stærelse og højder, der står som en urban skov af redskaber. Stativerne er rødlakeret. Bingene kan bruges som styretræningsredskaber, til udstrækning eller til leg både for voksne og unge.

De markerer sig visuelt i området som en startbane på flere aktiviteter og løberuter.

På arealets flade fjernes den eksisterende græsoverflade i striber og der indlægges rælt kunstgræs, der både skaber et mere synligt areal og en slidstærkt hundbelægning under aktiviteten.