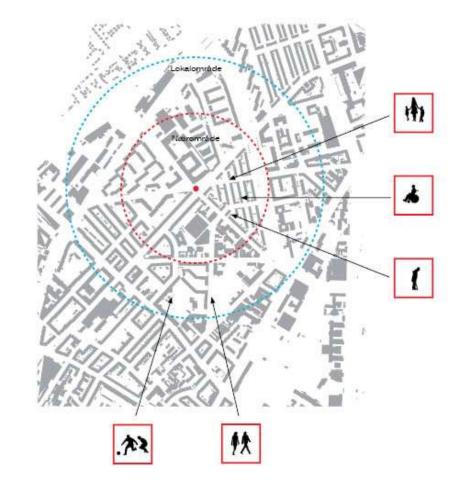

#### Vermundsgade - Aktionsradius

Valget af Vermundsgade er bl.a. baseret på gadens centrale beliggenhed.

Undersøgelser viser, at afstanden til aktiviteten har stor betydning i forhold til brug. Indenfor en radius på 300 m, opfatter vi vores omgivelser som et nærmiljø og er derfor mere tilbøjelige til at benytte arealer og aktiviteter indenfor denne aktionsradius. Dette gælder især børn, ældre og inaktive. Udover dette, føler vi en vis ansvarsfølelse for vores nærområde og udviser derfor mere interesse for at forbedre og bevare arealerne.

Ved at anskue Vermundsgades midterpunkt som det centrale aktive mødested, indrammes store dele af Haraldsgade kvarteret med aktionsradiussen. Derved ligger aktiviteterne optimalt i forhold til brugerne.

- Nærområde: Indenfor en radius på ca. 300 meter - børn, ældre og inaktive.
- Lokalområde: Indenfor en radius på ca.700 meter - allerede fysisk aktive.