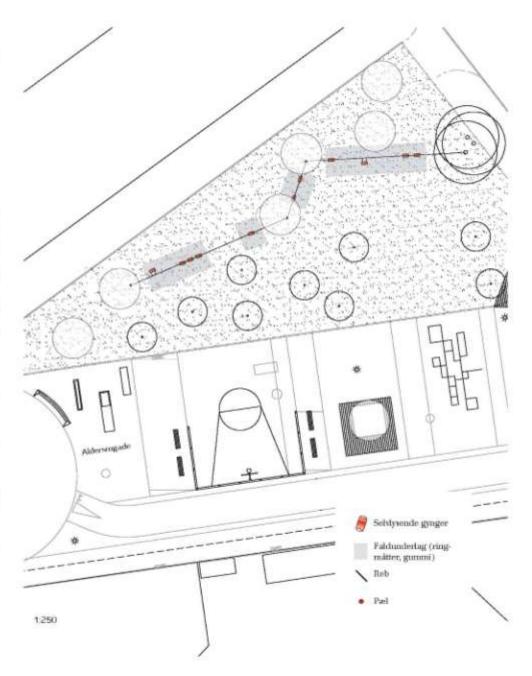

#### Beskrivelse:

Arealet ligger centralt i Haruldgadekvateret og er placeret, hvor strækningen knækker og skifter retning. Arealet er starten på Aldersrogade og grænser derved op til starten af det nye, delvist lukkede gadeafsnit.

#### Koncept

De nye aktivitetsarealer, der kommer på Aldersrogade, er med til at skabe den aktivitet og sociale kontakt, der er behov for. For at udvide og styrke det kommende areal, udvikles den grænne flade ved siden af som en "aktiv opboldsplads". Mange af de tilfarte aktiviteter er populære for drengene i området, og den grænne flade skal derfor være med til at få pigerne /kvinderne med ud.

Der opsættes en række gynger som både kan bruges aktivt, men også som bænke. Gynger på gaden aktiverer og stimulerer opfattelsen af byen og giver pigerne en mulighed for moderat fysisk bevægelse og socialt samvær.

Gyngerne opsættes i et reb, som spændes en mellem træerne. Der, hvor træerne stadigræk er for små til at bære vægten, tilføres en pæl. Selve gyngerne er solvlysende og giver arealet en tryg og eventyrlig stemning.