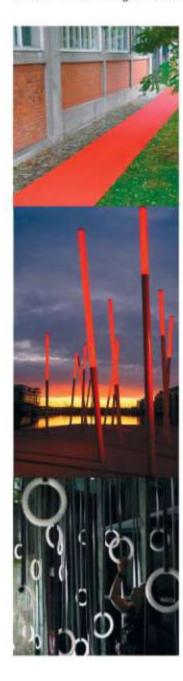

#### Koncept

Arealet uriformes som et aktiviteisureal for lobere, gymnastik, styrketræning og legebarnet. Der opsættes flere stål-stativer med gymnastikringe i forskellige stærelse og højder, der står som en urban skov af redskaber. Stativerne er rødlakeret. Bingene kan bruges som styretræningsredskaber, til udstrækning eller til leg både for voksne og unge.

De markerer sig visuelt i området som en startbane på flere aktiviteter og løberuter.

På arealets flade fjernes den eksisterende græsoverflade i striber og der indlægges rælt kunstgræs, der både skaber et mere synligt areal og en slidstærkt hundbelægning under aktiviteten.

#### Æstetik:

Installationen er furvestrålende og opsigtsvækkende, og gentagelsen af det samme element-ringene-skaber en sammensmellning af aktivitet og kunst.