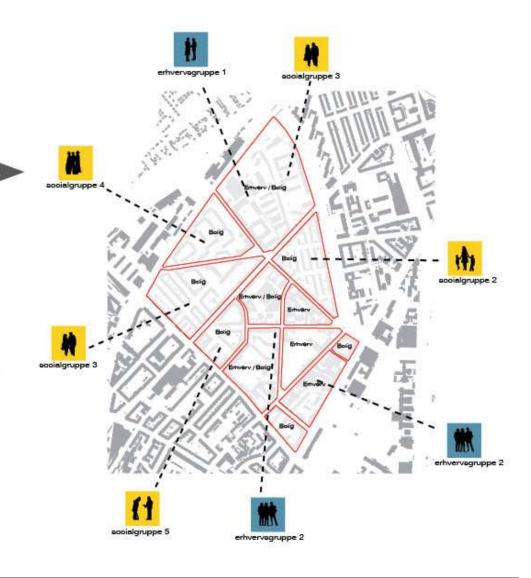

#### Haraldsgadekvarteret - Zoner

Kvarteret eropdelt i enten erhverv/industri- eller boligområder, hvilket er med til at skabe et meget varieret by- og befolkningsmæssigt grundlag.

Kvarterets sydlige del er præget af mindre industri og erhverv, der danner rammerne for mange mennesker i dagtimerne.

Mod nordvest ligger boligområder, med enheder af primært almene boliger og udgør meget af den børne- og ungdomskultur der hersker i området. Mod nord ligger et ældre industri-område, der i de seneste år er blevet omdannet til at indeholde en del kreative og kulturelle erhverv, der har tilføret kvarteret en ny befolkningsgruppe af unge erhvervsaktive mennesker.

Mod øst, mellem Vermundsgade og Lersø Parkallé udgør den største del af byggeriet mindre rækkehuse med private grønne arealer.

#### Befolkningsstatestik: oa. 9000 beboer

0 - 15 år 21,5 % 16 - 29 år 30,2 % 30 - 64 år 41,1 % 65 - 7,2 %

- beboere med anden etnisk baggrund udgør 37% i kvarteret

Boligenheder: 5000 Erhvervsenheder: ?