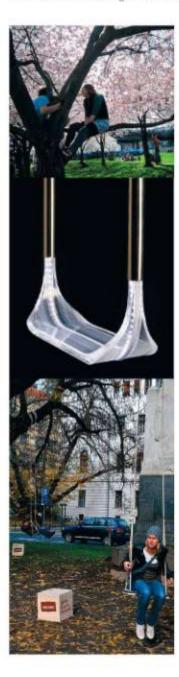

Der opsættes en række gynger som både kan bruges aktivt, men også som bænke. Gynger på gaden aktiverer og stimulerer opfattelsen af byen og giver pigerne en mulighed for moderat fysisk bevægelse og socialt samvær.

Gyngerne opsættes i et reb, som spændes en mellem træerne. Der, hvor træerne stadigræk er for små til at bære vægten, tilføres en pæl. Selve gyngerne er solvlysende og giver arealet en tryg og eventyrlig stemning.

Målgruppen er bærn, teenagere og unge - her er der specielt tænkt på pigerne i kvarteret.