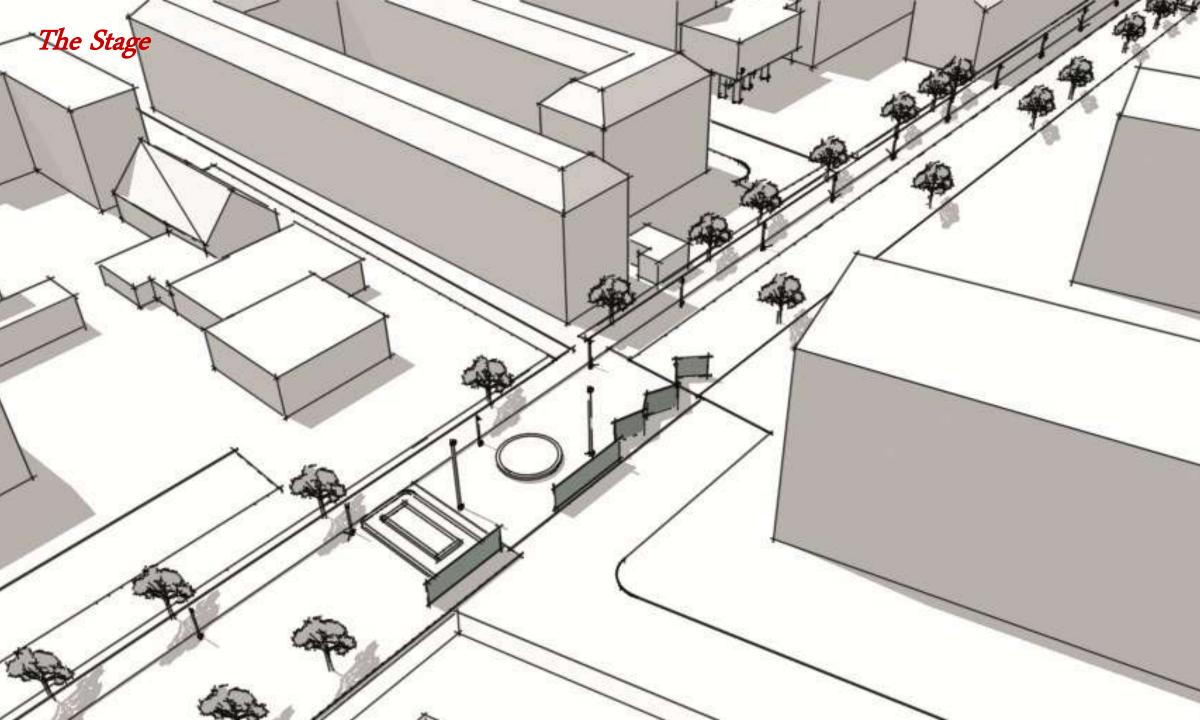

#### Strækningen - Vermundsgade/Aldersrogade

#### Beskrivelse:

Vermundigado/Aldersrogiede strækker sig igemæn Handdsgadekearteret og danner en ca. 800 meter lang bevægefsesrute. Gaderne er mederat trafikæretde, og den nye strækning sammenbinder de aktive punkter, og udgøret genkendeligt element i gsdebilledet.

#### Rumlige kvalitetert

Newerende: Overskuolig, genkondelig

Tilforte: Fremdrift, sammenbindende, dynamisk.

#### Mähprupper

Forbipasserende og motionister, der ønsker aktivt at besæge sig igennem hele området og oplese Harakhapadekvartarets moligheder på egen hånd.

- -Teesagere (15+)
- -Unge (25+)
- Ældre (60+)

#### Koncept

Ved at udskifte nogle af betenlliserne i fortovet, med nye gummilliser, skabes gonkendelighed og en samlende grafisk linje. De nye fliser hingerer som skiltning for forskellige afstandspunkter. Ved at fremhave nærheden til f.eks. Fælledparken, idræbarenler, soci ale modestoder eller andre punkter, bekræftes nærområdets mange maligheder. Aktiviteterne synes tattere på.

På samme måde skaber strækningen sammenhæng mellem de græme områder i begge ender, hlv. Norrebrokilen / Don Grønne Forbindelse mod syd og Fælledparken mod ost.