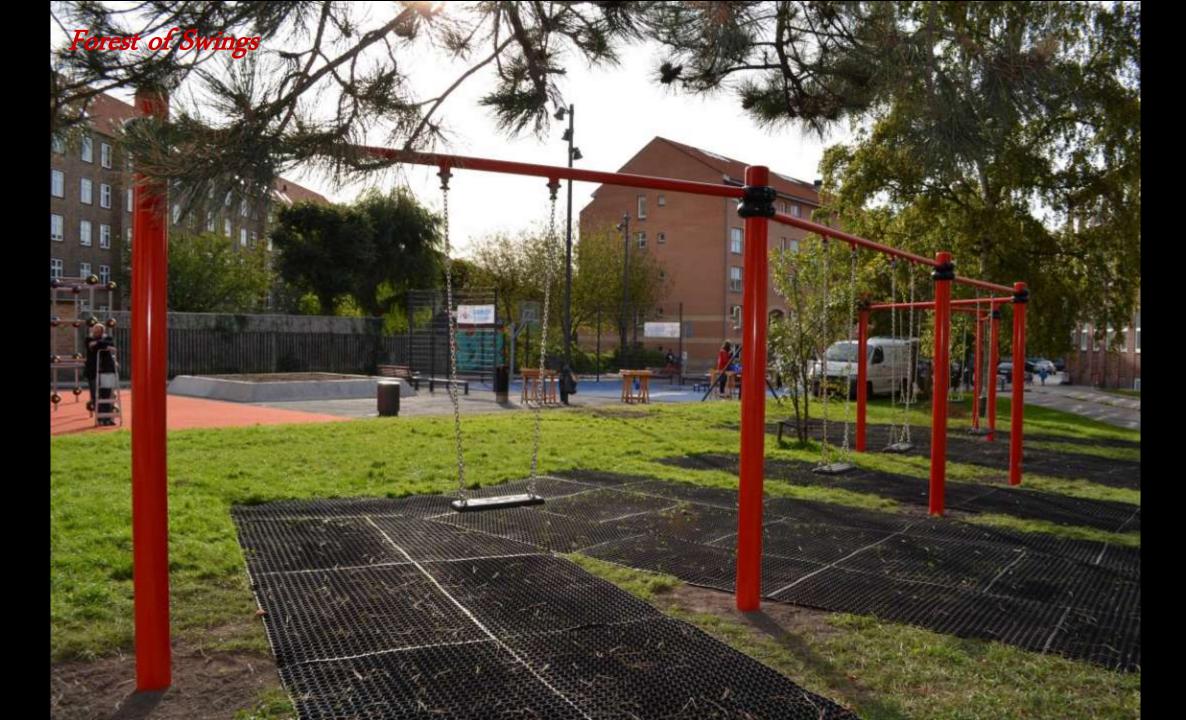

#### Beskrivelse:

Punkt 4 befinder sig i den vestligste halvdel af Aldersrogade og udnytter et eksisterende grønt folt, som indrammer et parkeringsområde.

#### Rumlige kvaliteter:

Nuverende: Grant, tilgangeligt, Tilfarte: Tryghed, intimitet, fortrolighed

#### Mälgrupper

Aktive der kræver mere private og bløde aktiviteter:

- Mindro bern
- Familier

#### Koncept

Arealet opfordrer til 'fri" leg og bevægelse, der ikke styres af funktionsbestemte elementer. Børnene får muligheden for at lade sig inspirere til aktivitet, og derved udfordre deres krestivitet. Samtidig kan formidre deltage i legene uden at skulle udstille sig solv på udpræget legenpladsudstyr.

For at skabe en mere hyggelig stemming på arealet, opsættes pule, som står tæt og skaber en kunstig skov, der tillader barnene at "forvånde" ind i legen. Puleue omringer selve arealet og afskærmer det derved lidt fra trafikken. Samtidig tillader pælenes punktvise struktur, at der stadigvæk er en fornemmelse af ind- og udsyn.

På midten placeres grupper af lego/siddeformer, som i en hule gør opholdet til en del af oplevelsen.

Målgruppen er mindre børn og familier.