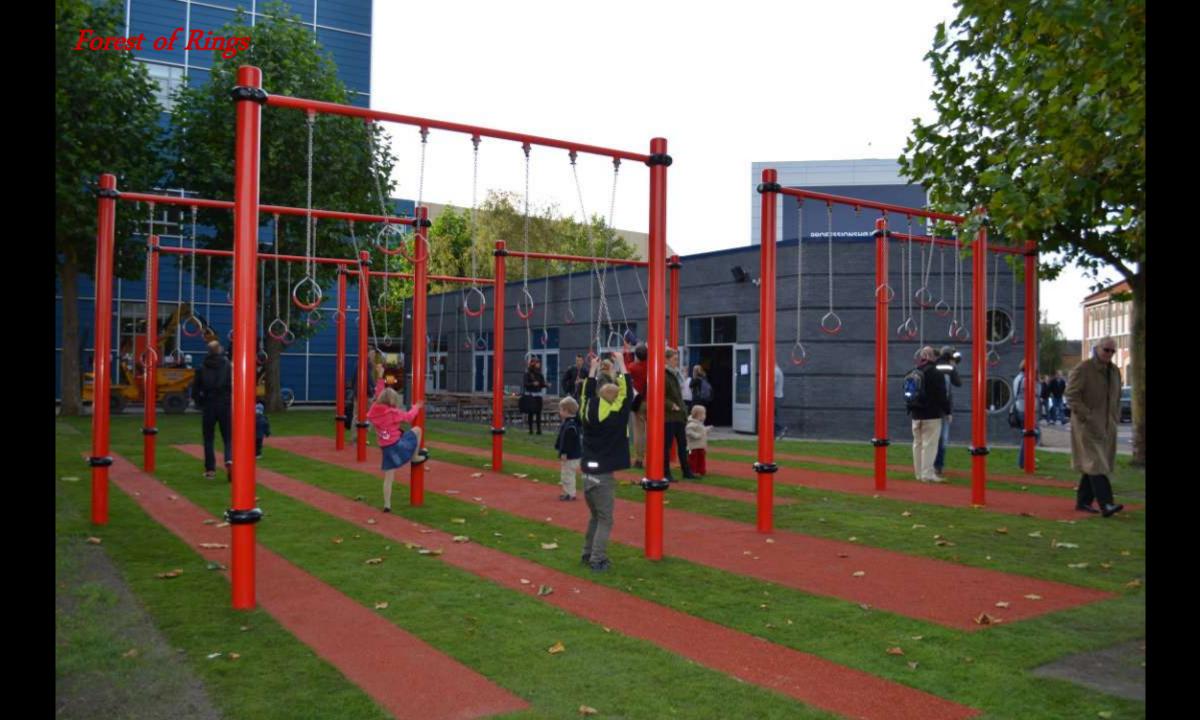

#### Koncept

Arealet uriformes som et aktiviteisureal for lobere, gymnastik, styrketræning og legebarnet. Der opsættes flere stål-stativer med gymnastikringe i forskellige stærelse og højder, der står som en urban skov af redskaber. Stativerne er rødlakeret. Bingene kan bruges som styretræningsredskaber, til udstrækning eller til leg både for voksne og unge.

De markerer sig visuelt i området som en startbane på flere aktiviteter og løberuter.

På arealets flade fjernes den eksisterende græsoverflade i striber og der indlægges rælt kunstgræs, der både skaber et mere synligt areal og en slidstærkt hundbelægning under aktiviteten.

#### Æstetik:

Installationen er furvestrålende og opsigtsvækkende, og gentagelsen af det samme element-ringene-skaber en sammensmellning af aktivitet og kunst.