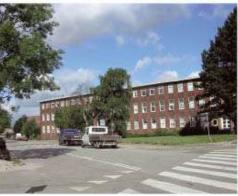

#### Vermundsgade • Arkitektur og Rum

Vermundsgade ligger centralt i kvarteret og strækker sig fra krydset ved Lersø Parkallé/Jagtvej til baneterrænet ved Rovsingsgade.

Bygningerne langs gaden varierer i storrelse og udformning, alt efter funktion. Starten af Vermundsgade (ved Lersø Parkallé) er præget af de mindre rækkehuses aflange og lukkede facadepartier og industriens lave åbne struktur på modsatte side.

Midt i strækningen (krydset ved Haraldsgade) ændrer bygningsstrukturen sig væsentligt, og bliver til højere etagebyggerier og større erhvervsbebyggelse, før gaden ender i baneterrænets åbne landskab.

Vermundsgades byrum er karakteriseret af den brede kørebane og et stort antal af parkeringsarealer. Der er sparsomt med grønne arealer og aktiviteter er forvist til de omkringliggende baggårde og private uderum.