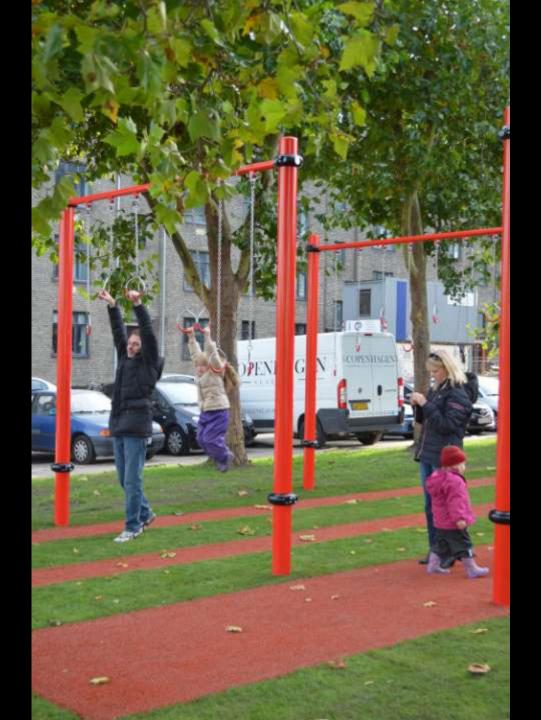

#### Koncept

Arealet uriformes som et aktiviteisureal for lobere, gymnastik, styrketræning og legebarnet. Der opsættes flere stål-stativer med gymnastikringe i forskellige stærelse og højder, der står som en urban skov af redskaber. Stativerne er rødlakeret. Bingene kan bruges som styretræningsredskaber, til udstrækning eller til leg både for voksne og unge.

De markerer sig visuelt i området som en startbane på flere aktiviteter og løberuter.

På arealets flade fjernes den eksisterende græsoverflade i striber og der indlægges rælt kunstgræs, der både skaber et mere synligt areal og en slidstærkt hundbelægning under aktiviteten.

#### Æstetik:

Installationen er furvestrålende og opsigtsvækkende, og gentagelsen af det samme element-ringene-skaber en sammensmellning af aktivitet og kunst.