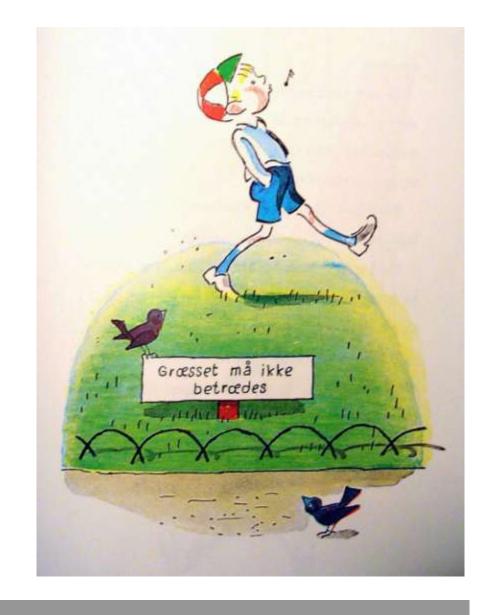

# Do NOT Walk on the Grass

Illustration from:

Palle Alone in the World

Author: Psychologist Jens Sigsgaard, 1942