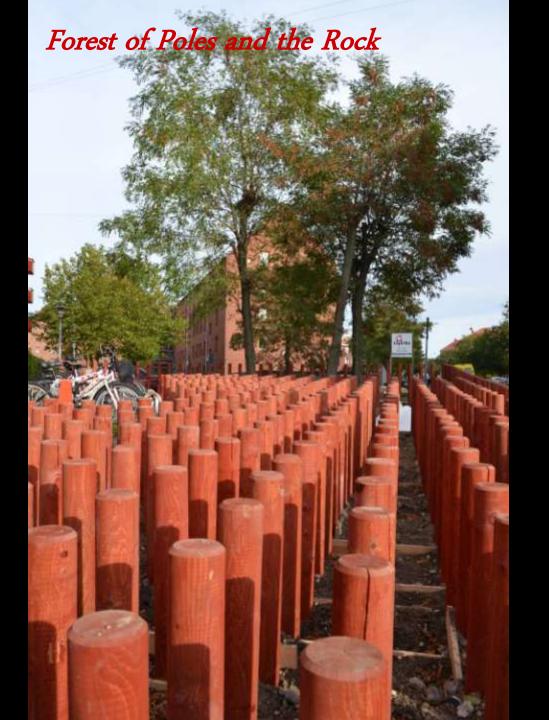

#### Beskrivelse:

Punkt 4 befinder sig i den vestligste halvdel af Aldersrogade og udnytter et eksisterende grønt folt, som indrammer et parkeringsområde.

#### Rumlige kvaliteter:

Nuverende: Grant, tilgangeligt, Tilfarte: Tryghed, intimitet, fortrolighed

#### Mälgrupper

Aktive der kræver mere private og bløde aktiviteter:

- Mindro bern
- Familier

#### Koncept

Arealet opfordrer til 'fri" leg og bevægelse, der ikke styres af funktionsbestemte elementer. Børnene får muligheden for at lade sig inspirere til aktivitet, og derved udfordre deres krestivitet. Samtidig kan formidre deltage i legene uden at skulle udstille sig solv på udpræget legenpladsudstyr.

For at skabe en mere hyggelig stemming på arealet, opsættes pule, som står tæt og skaber en kunstig skov, der tillader barnene at "forvånde" ind i legen. Puleue omringer selve arealet og afskærmer det derved lidt fra trafikken. Samtidig tillader pælenes punktvise struktur, at der stadigvæk er en fornemmelse af ind- og udsyn.

På midten placeres grupper af lego/siddeformer, som i en hule gør opholdet til en del af oplevelsen.

Målgruppen er mindre børn og familier.