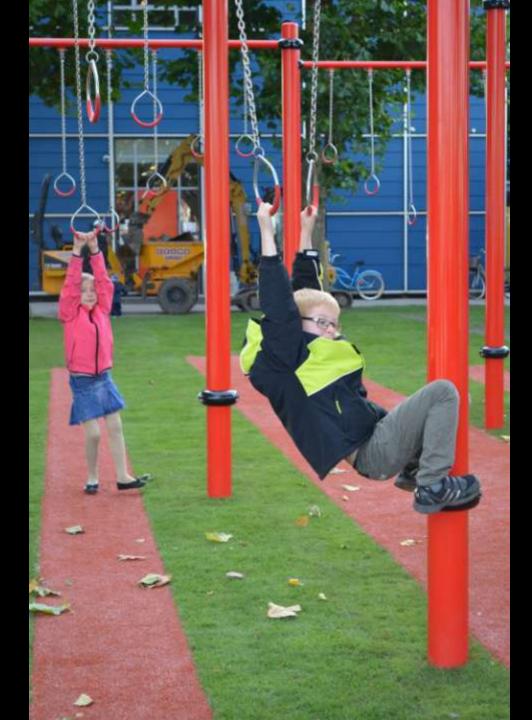

#### Koncept

Arealet uriformes som et aktiviteisureal for lobere, gymnastik, styrketræning og legebarnet. Der opsættes flere stål-stativer med gymnastikringe i forskellige stærelse og højder, der står som en urban skov af redskaber. Stativerne er rødlakeret. Bingene kan bruges som styretræningsredskaber, til udstrækning eller til leg både for voksne og unge.

De markerer sig visuelt i området som en startbane på flere aktiviteter og løberuter.

På arealets flade fjernes den eksisterende græsoverflade i striber og der indlægges rælt kunstgræs, der både skaber et mere synligt areal og en slidstærkt hundbelægning under aktiviteten.

#### Æstetik:

Installationen er furvestrålende og opsigtsvækkende, og gentagelsen af det samme element-ringene-skaber en sammensmellning af aktivitet og kunst.