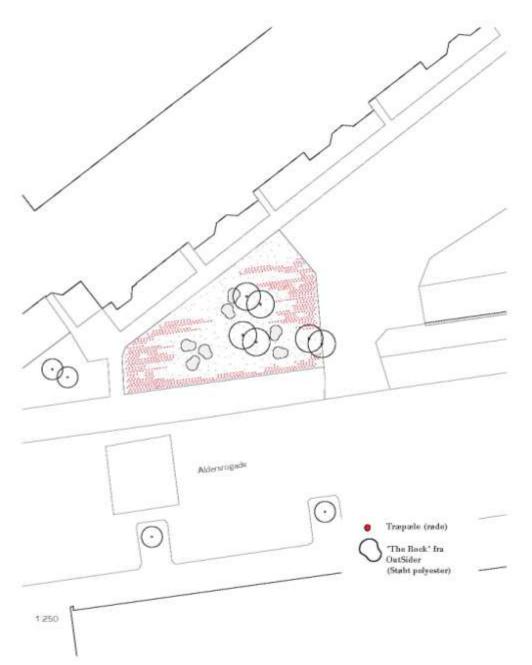

#### Beskrivelse:

Punkt I ligger i starten af Vermundsgade og er et område, der er meget synligt. fra de omkringliggende områder. Selve arealet ligger foran Metropolskolens bygninger og er på nuværende tidspunkt et afgrænset græsarnal uden funktion. Arealet mod Lersæ Parkallé er ved at blive omdannet til en rekreativ plads og vejarealet lukkes for gennemksmel.

#### Beskrivelse:

Arealet ligger centralt i Haruldgadekvateret og er placeret, hvor strækningen knækker og skifter retning. Arealet er starten på Aldersrogade og grænser derved op til starten af det nye, delvist lukkede gadeafsnit.

#### Beskrivelse:

Punkt 4 befinder sig i den vestligste halvdel af Aldersrogade og udnytter et eksisterende grønt folt, som indrammer et parkeringsområde.

#### Strækningen - Vermundsgade/Aldersrogade