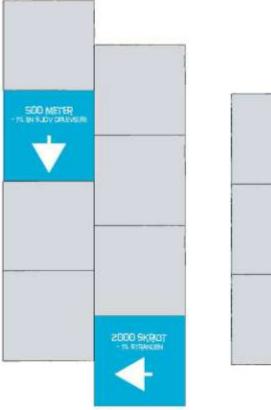

#### Koncept

Ved at udskifte nogle af betenlliserne i fortovet, med nye gummilliser, skabes gonkendelighed og en samlende grafisk linje. De nye fliser hingerer som skiltning for forskellige afstandspunkter. Ved at fremhave nærheden til f.eks. Fælledparken, idræbarenler, soci ale modestoder eller andre punkter, bekræftes nærområdets mange maligheder. Aktiviteterne synes tattere på.