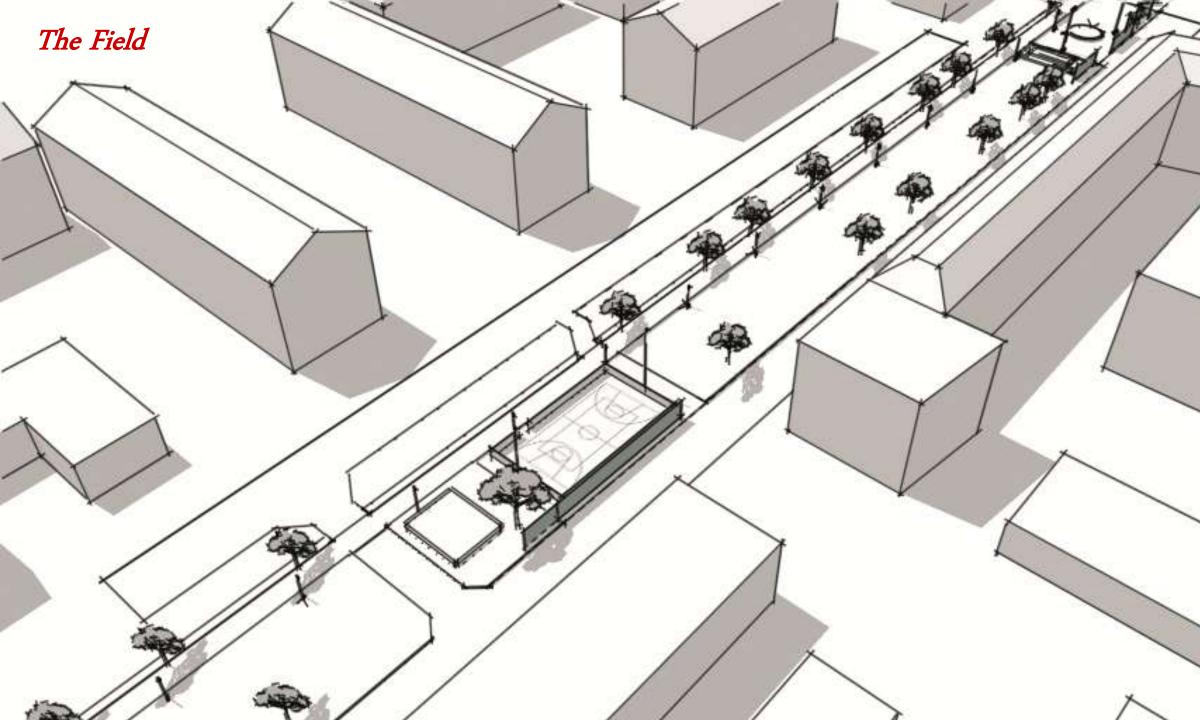

#### Beskrivelse:

Arealet ligger centralt i Haruldgadekvateret og er placeret, hvor strækningen knækker og skifter retning. Arealet er starten på Aldersrogade og grænser derved op til starten af det nye, delvist lukkede gadeafsnit.

#### Rumlinge kvaliteter:

Noverende: Centralt, tilgrengeligt, beskyttet Tilførte: Socialt, synligt

#### Målgruppe:

Tilskuer og brugere fra aktivitetsarealerne på Aldersrogade.

- -Bern (10+)
- -Teemagere, Piger (15+)
- Unge (25+)

#### Koncept

De nye aktivitetsarealer, der kommer på Aldersrogade, er med til at skabe den aktivitet og sociale kontakt, der er behov for. For at udvide og styrke det kommende areal, udvikles den grænne flade ved siden af som en "aktiv opboldsplads". Mange af de tilfarte aktiviteter er populære for drengene i området, og den grænne flade skal derfor være med til at få pigerne /kvinderne med ud.

Der opsættes en række gynger som både kan bruges aktivt, men også som bænke. Gynger på gaden aktiverer og stimulerer opfattelsen af byen og giver pigerne en mulighed for moderat fysisk bevægelse og socialt samvær.

Gyngerne opsættes i et reb, som spændes en mellem træerne. Der, hvor træerne stadigræk er for små til at bære vægten, tilføres en pæl. Selve gyngerne er solvlysende og giver arealet en tryg og eventyrlig stemning.

Målgruppen er bærn, teenagere og unge - her er der specielt tænkt på pigerne i kvarteret.