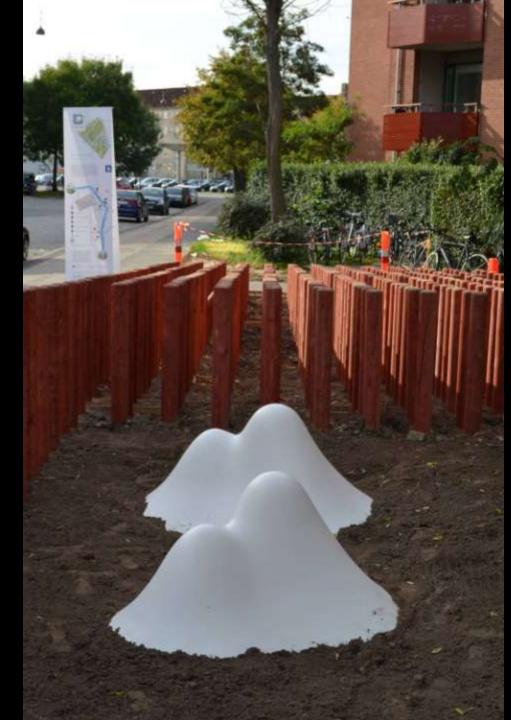

#### Beskrivelse:

Punkt I ligger i starten af Vermundsgade og er et område, der er meget synligt. fra de omkringliggende områder. Selve arealet ligger foran Metropolskolens bygninger og er på nuværende tidspunkt et afgrænset græsarnal uden funktion. Arealet mod Lersæ Parkallé er ved at blive omdannet til en rekreativ plads og vejarealet lukkes for gennemksmel.

#### Rumlige kvaliteter:

Naværende: Afsides, beskyttet.

Tilforte: Engagere, identitotsgive, udfordre-

#### Målgruppe:

Aktive der er med til at give området identitet:

- Ungo (25+)
- Ældre (60+)

#### Koncept

Arealet uriformes som et aktiviteisureal for lobere, gymnastik, styrketræning og legebarnet. Der opsættes flere stål-stativer med gymnastikringe i forskellige stærelse og højder, der står som en urban skov af redskaber. Stativerne er rødlakeret. Bingene kan bruges som styretræningsredskaber, til udstrækning eller til leg både for voksne og unge.

De markerer sig visuelt i området som en startbane på flere aktiviteter og løberuter.

På arealets flade fjernes den eksisterende græsoverflade i striber og der indlægges rælt kunstgræs, der både skaber et mere synligt areal og en slidstærkt hundbelægning under aktiviteten.