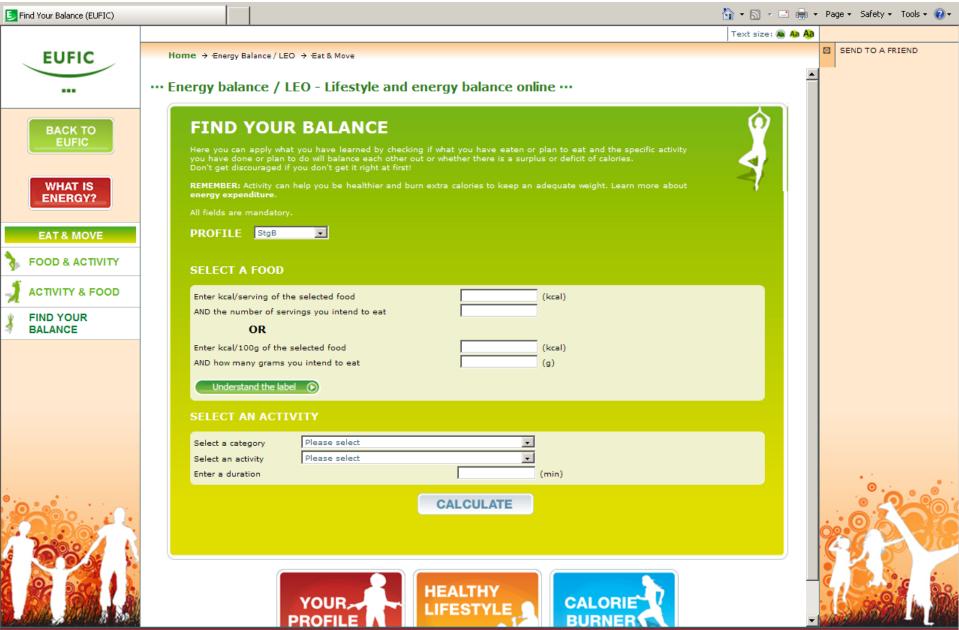

#### 

Learn about balancing energy in and energy out: what kind of exercise could burn off the calories you have consumed or what might you eat after specific physical activities. Enjoy playing with the calculator to get the balance right.