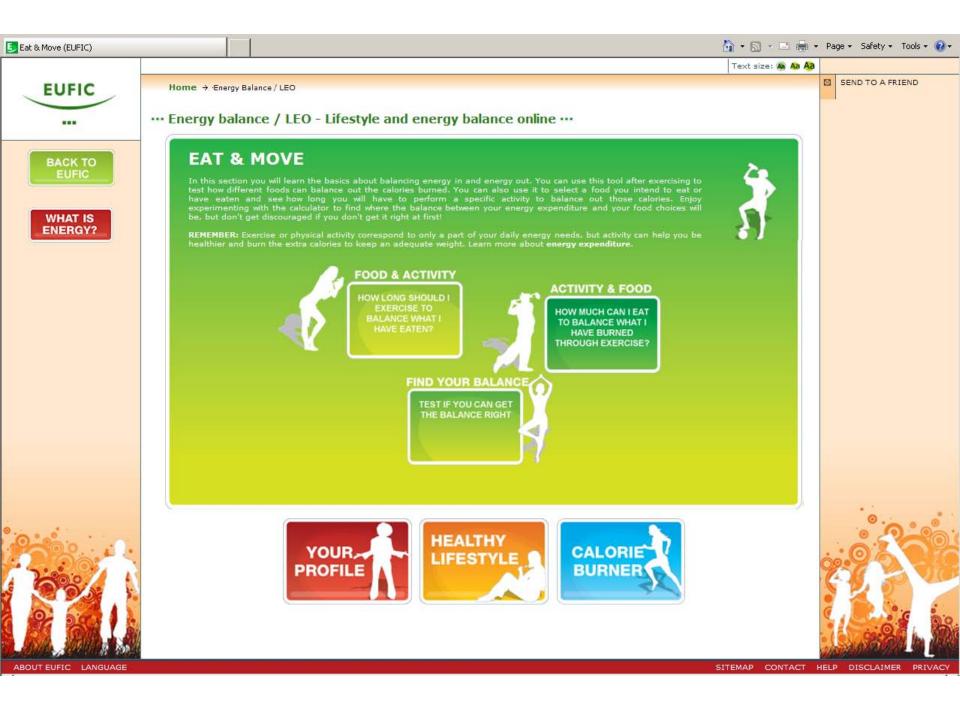

#### 

Learn about balancing energy in and energy out: what kind of exercise could burn off the calories you have consumed or what might you eat after specific physical activities. Enjoy playing with the calculator to get the balance right.