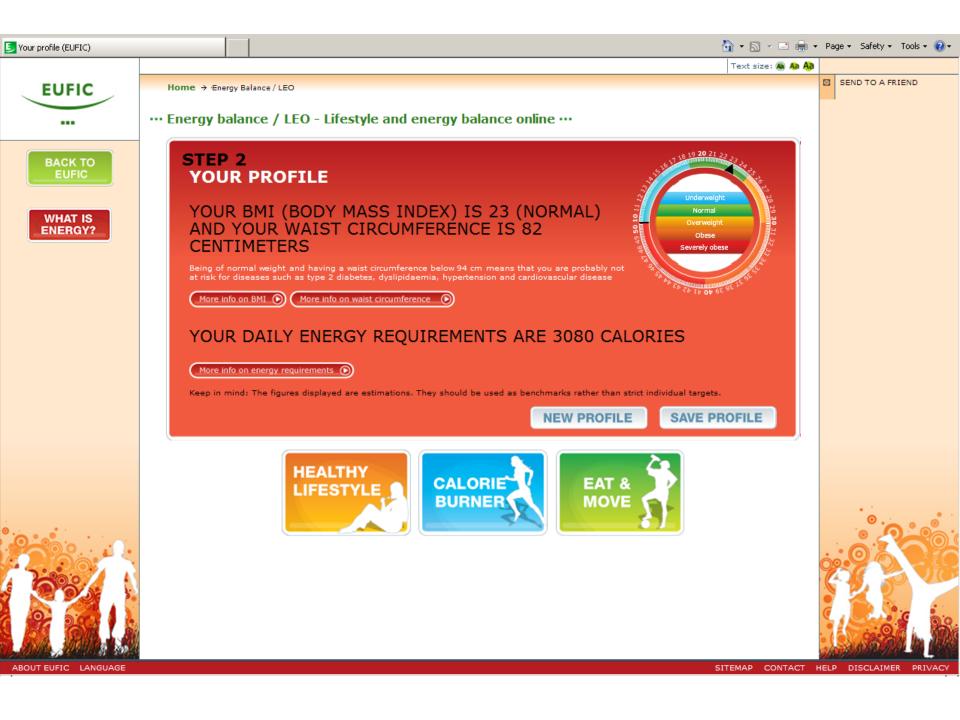

UFIC

#### HEALTHY LIFESTYLE

Learn the basics about nutrition and physical activity. Find practical ways to cut calories by making little changes in your everyday life and learn how to use the nutrition information on food labels.

#### **STEP 2**



#### **STEP 3** SMALL STEPS TOWARDS A HEALTHY ENERGY BALANCE

#### **CALORIE BURNER**

(INTERACTIV

Learn how many calories you burn through various activities. You can select one activity or add different activities to see their cumulative effect in terms of calories burned.

#### 

Learn about balancing energy in and energy out: what kind of exercise could burn off the calories you have consumed or what might you eat after specific physical activities. Enjoy playing with the calculator to get the balance right.



ABOUT EUFIC LANGUAGE







| 🗾 Calorie Burner (EUFIC) |                                                                                                                                                                                                                                                                                                                                                                                           | 🏠 🔹 🔂 👻 🖃 🖶 🛪 Page 🔹 Safety 🔹 Tools 👻 🔞 🕶 |
|--------------------------|-----------------------------------------------------------------------------------------------------------------------------------------------------------------------------------------------------------------------------------------------------------------------------------------------------------------------------