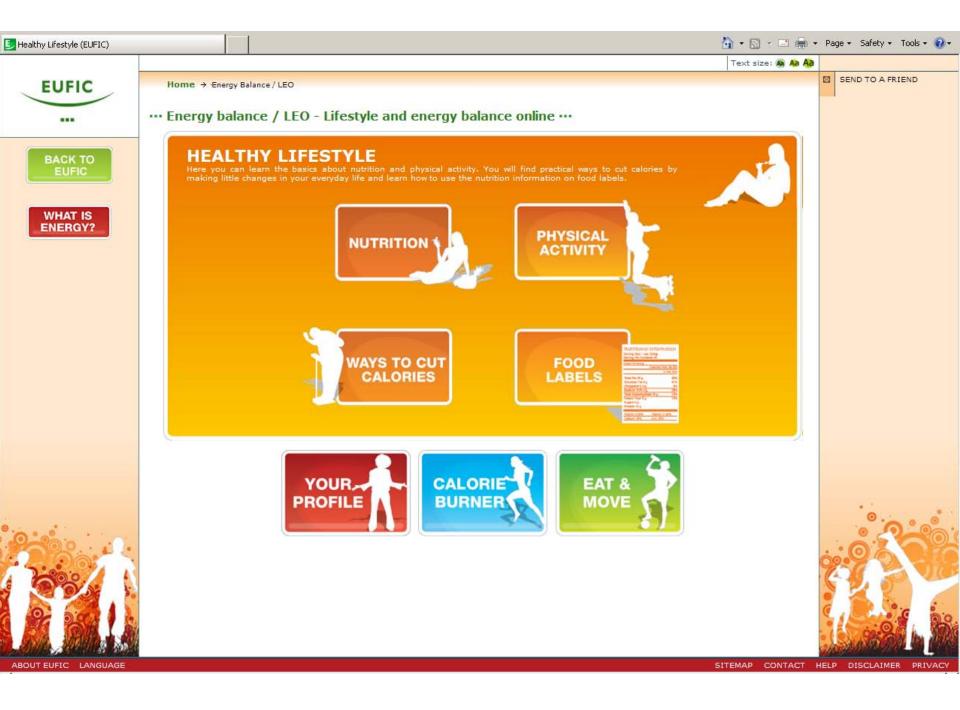

#### STEP 1

EUFIC

....

BACK TO EUFIC

#### HEALTHY LIFESTYLE

Learn the basics about nutrition and physical activity. Find practical ways to cut calories by making little changes in your everyday life and learn how to use the nutrition information on food labels.