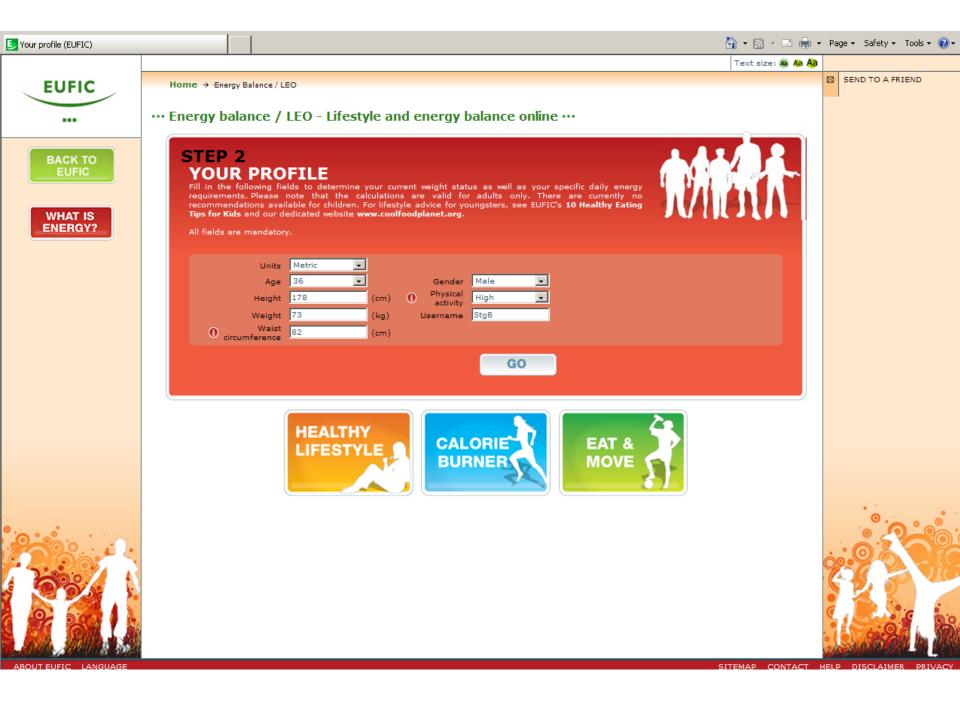

EUFIC

#### HEALTHY LIFESTYLE

Learn the basics about nutrition and physical activity. Find practical ways to cut calories by making little changes in your everyday life and learn how to use the nutrition information on food labels.

#### **STEP 2**



#### **STEP 3** SMALL STEPS TOWARDS A HEALTHY ENERGY BALANCE

#### **CALORIE BURNER**

(INTERACTIV

Learn how many calories you burn through various activities. You can select one activity or add different activities to see their cumulative effect in terms of calories burned.

#### 

Learn about balancing energy in and energy out: what kind of exercise could burn off the calories you have consumed or what might you eat after specific physical activities. Enjoy playing with the calculator to get the balance right.



ABOUT EUFIC LANGUAGE







| 🗾 Calorie Burner (EUFIC) |                                                                                                                                                                                                                                                                                                                                                                                           | 🏠 🔹 🔂 👻 🖃 🖶 🛪 Page 🔹 Safety 🔹 Tools 👻 🔞 🕶 |
|--------------------------|---------------------------------------------------------------------------------------------------------------------------------------------------------------------------------------------------------------------------------------------------------------------------------------------------------------------------