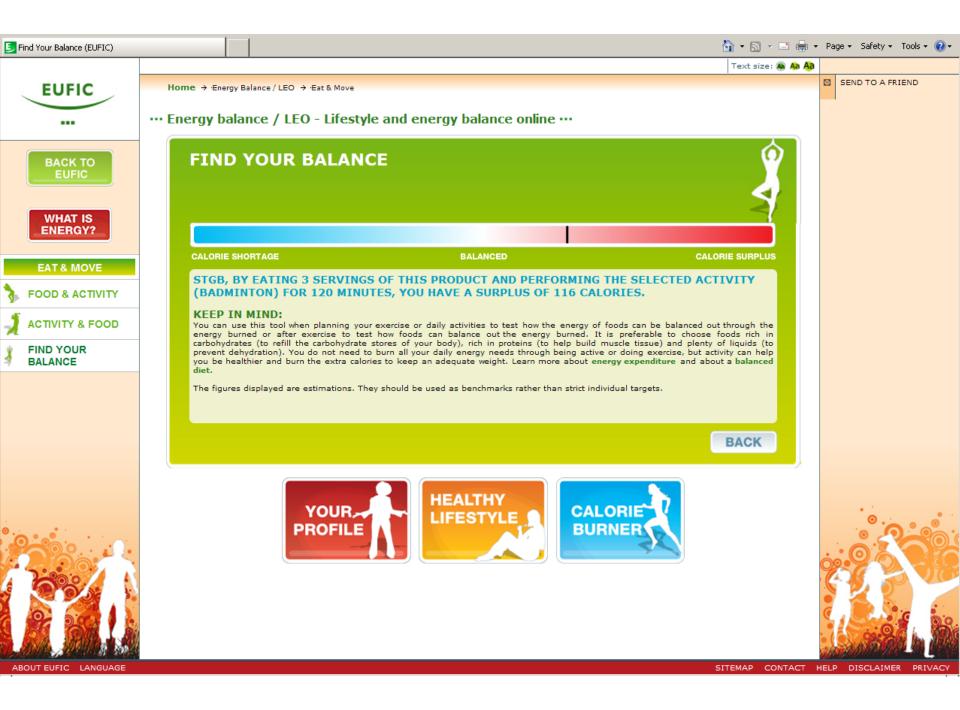

#### 

Learn about balancing energy in and energy out: what kind of exercise could burn off the calories you have consumed or what might you eat after specific physical activities. Enjoy playing with the calculator to get the balance right.