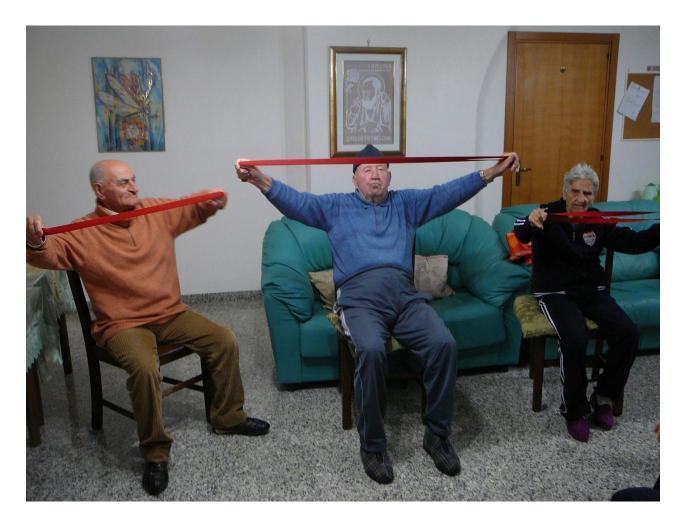

#### **Community-based Exercise Programme**

#### **Community-based Exercise Programme**

For seniors in homes for elderly

- ...who are ill, partially self-sufficient with cognitive, behavioural and motion loss (Alzheimer, Parkinson)
- ...with extended sedentary lifestyle
- ...who stayed in bed for longer periods of time