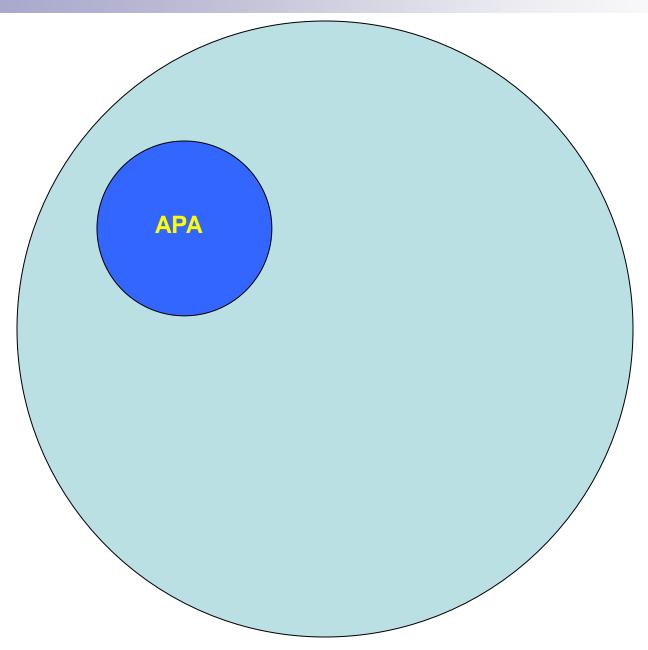

# **Adapted Physical Activity**

Move Congress, Barcelona 16-19 October 2013

#### Adapted Physical Activity

Move Congress, Barcelona 16-19 October 2013

Move Congress, Barcelona 16-19 October 2013

Move Congress, Barcelona 16-19 October 2013

Move Congress, Barcelona 16-19 October 2013

#### Adapted Physical Activity