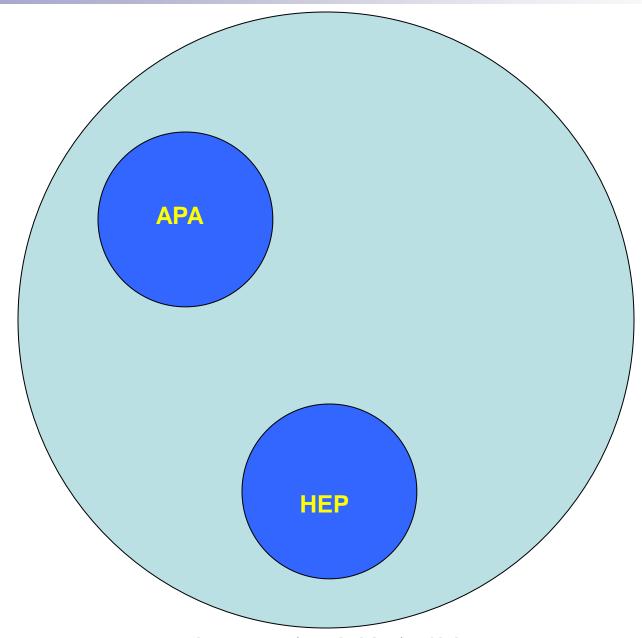

# Adapted Physical Activity, Home-based Exercise Programme & Community-based Exercise Programme

Move Congress, Barcelona 16-19 October 2013

#### **Community-based Exercise Programme**

#### **Community-based Exercise Programme**

For seniors in homes for elderly

- ...who are ill, partially self-sufficient with cognitive, behavioural and motion loss (Alzheimer, Parkinson)
- ...with extended sedentary lifestyle
- ...who stayed in bed for longer periods of time